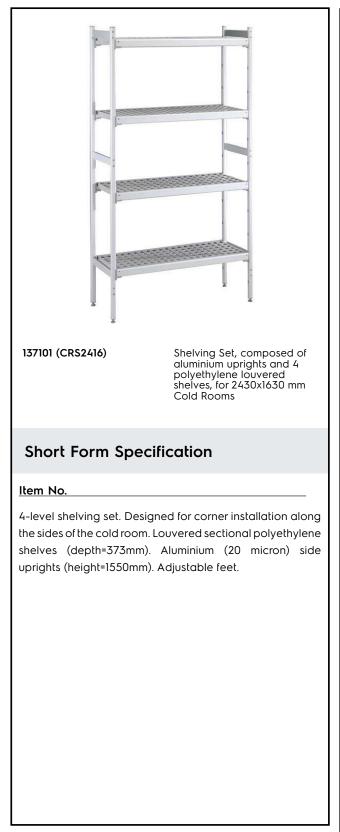

# FROFESSIONAL

Stainless Steel Preparation Aluminum Shelving Set for 2430x1630 mm cold rooms

| TEM #   |
|---------|
| MODEL # |
| NAME #  |
| SIS #   |
| AIA #   |
|         |

### **Main Features**

- Complete shelving system allows rapid and easy fixing of the shelves to the uprights.
- GN 1/1, GN 1/2 and GN 1/3 can be inserted into the frame.

#### Construction

- Uprights and shelf frames constructed entirely in anodized aluminium (20 micron).
- 4 tiers.
- Shelves made by section of polyethylene tablets.
- Sectional polyethylene shelves are dishwasher safe.

## Stainless Steel Preparation Aluminum Shelving Set for 2430x1630 mm cold rooms

Тор

| External dimensions, Width:  |         |
|------------------------------|---------|
| 137101 (CRS2416)             | 708 mm  |
| External dimensions, Depth:  | 373 mm  |
| External dimensions, Height: | 1550 mm |
| Max loading weight:          | 2400 kg |
| Net weight:                  | 83 kg   |
| Uprights                     | 2       |