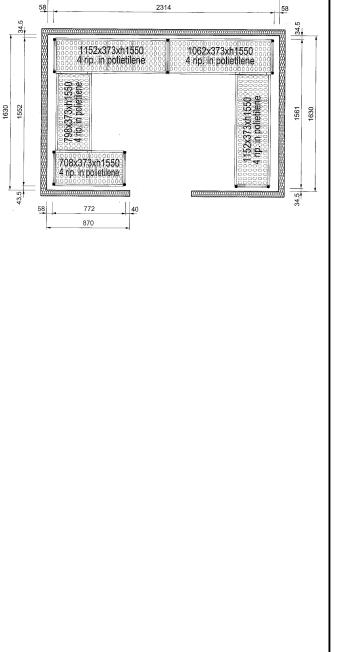

# FROFESSIONAL

Stainless Steel Preparation Aluminum Shelving Set for 2430x1630 mm cold rooms

| TEM #   |
|---------|
| MODEL # |
| NAME #  |
| SIS #   |
| AIA #   |
|         |

## Stainless Steel Preparation Aluminum Shelving Set for 2430x1630 mm cold rooms

Тор

| External dimensions, Width:  |         |
|------------------------------|---------|
| 137101 (CRS2416)             | 708 mm  |
| External dimensions, Depth:  | 373 mm  |
| External dimensions, Height: | 1550 mm |
| Max loading weight:          | 2400 kg |
| Net weight:                  | 83 kg   |
| Uprights                     | 2       |